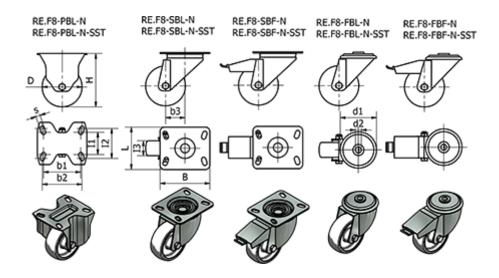

## **Data Sheet**

Article number: 2314450606

Description: E+G polyamide wheel

RE.F8-100-SBF-N - Turning plate w/brake in Zinc-plated steel

## **Measures**

D

d1

= 100

L

| = -        | d2                           | =                                                              | Rolling resistance (N)                                                                     | ) = 1750                                                                                                    |
|------------|------------------------------|----------------------------------------------------------------|--------------------------------------------------------------------------------------------|-------------------------------------------------------------------------------------------------------------|
| = 100      | Dynamic carrying capacity (N | ) = 2000                                                       | S                                                                                          | = 9                                                                                                         |
| = 75       | Н                            | = 128                                                          | Type                                                                                       | = RE.F8-100-SBF-N                                                                                           |
| = 80       | <b>I</b> 1                   | = 45                                                           | Wight (g)                                                                                  | = 850                                                                                                       |
| = 35       | 12                           | = 60                                                           |                                                                                            |                                                                                                             |
| e = 450606 | 13                           | = 30                                                           |                                                                                            |                                                                                                             |
|            | = 100<br>= 75<br>= 80        | = 100 Dynamic carrying capacity (N) = 75 H   = 80 I1   = 35 I2 | = 100 Dynamic carrying capacity (N) = 2000<br>= 75 H = 128<br>= 80 I1 = 45<br>= 35 I2 = 60 | = 100 Dynamic carrying capacity (N) = 2000 s<br>= 75 H = 128 Type<br>= 80 I1 = 45 Wight (g)<br>= 35 I2 = 60 |

= 85

= 120